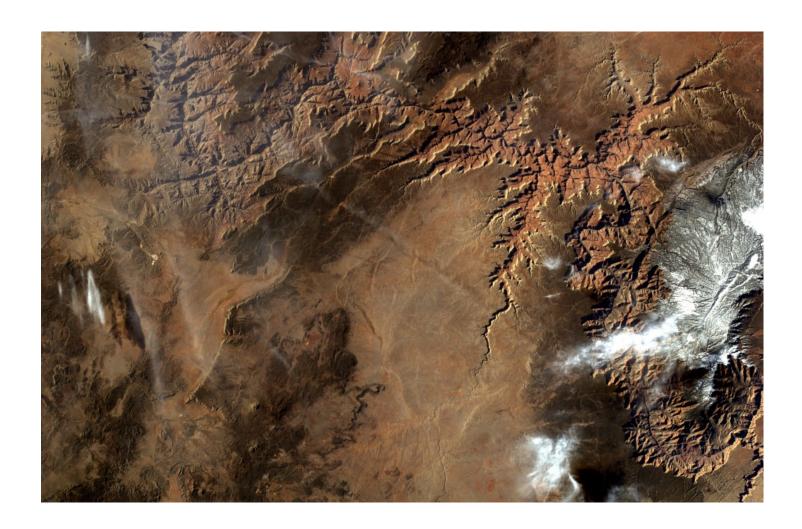

#### **IMAGE ONE**

- What technologies are used to capture images of Earth from above?
- What does this image depict?
- How can an image like this be used?
- Who might use it?
- What does this image tell you about human activity?