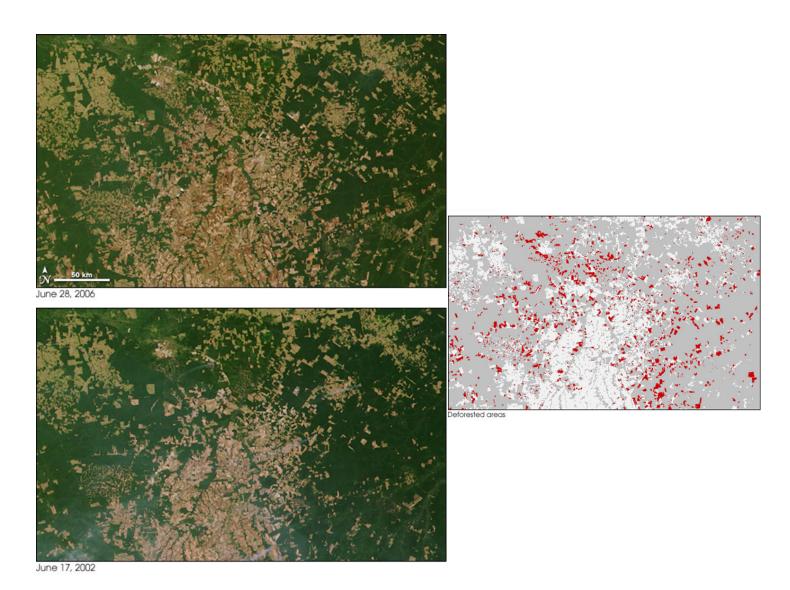

#### **IMAGE FOUR**

- What technologies are used to capture images of Earth from above?
- What does this image depict?
- How can an image like this be used?
- Who might use it?
- What does this image tell you about human activity?