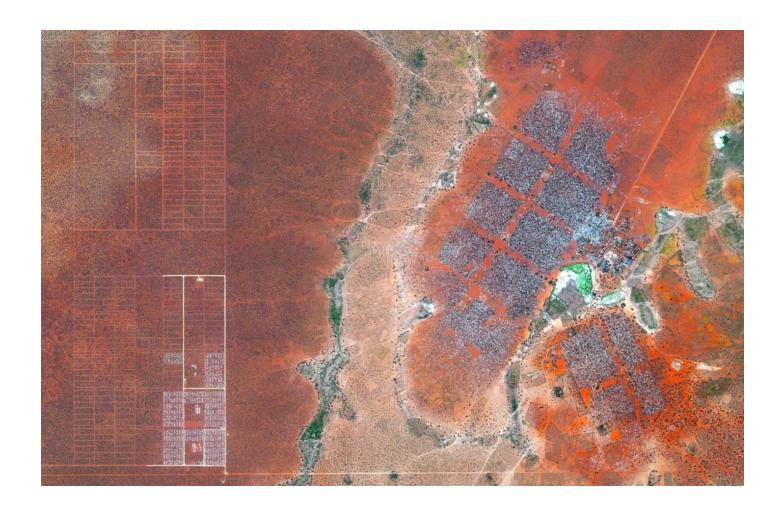

## **IMAGE TWO**

- What technologies are used to capture images of Earth from above?
- What does this image depict?
- How can an image like this be used?
- Who might use it?
- What does this image tell you about human activity?