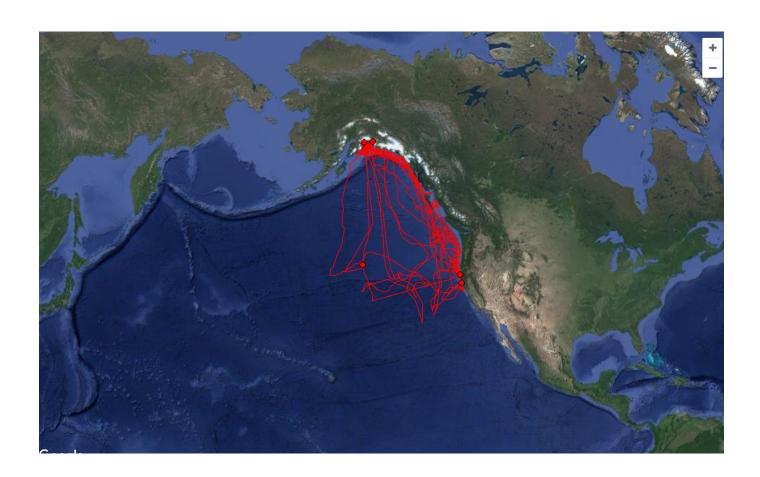

## **IMAGE THREE**

- What technologies are used to capture images of Earth from above?
- What does this image depict?
- How can an image like this be used?
- Who might use it?
- What does this image tell you about human activity?